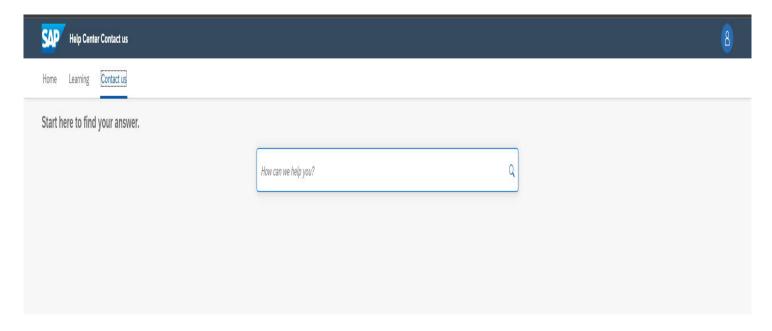

Type in your browser: <u>supplier.ariba.com</u>, login into your account

A new window will open, on the top left corner click on 'Contact us'

In the provided field type in 'customer support 'and press enter or click the magnifying glass icon