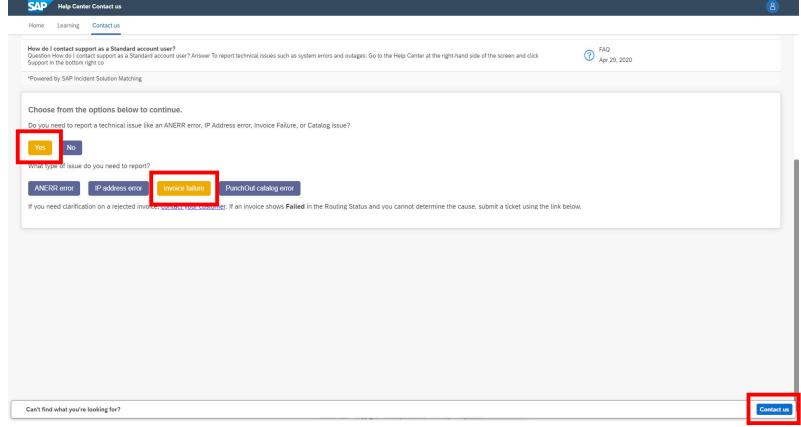

In the provided field type in 'support 'and press enter or click the magnifying glass icon.

A new section will appear below, click 'Yes'

- Click on 'Yes' and then click on 'Invoice failure'
- Click 'Contact us' on the lower right hand corner

Fill out requested information and click 'One last step' in the lower right corner

Check email and then click on 'Submit'