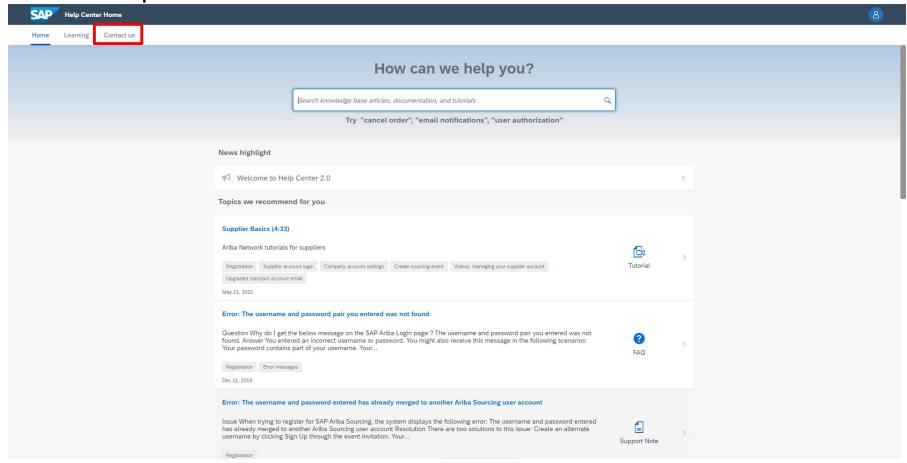

- Type in your browser: <u>supplier.ariba.com</u>
- Click on the question mark icon on the top right corner —

Click on 'Support' at the bottom right corner

On the top left corner click 'Contact us'

Click option 'Reset my Password'