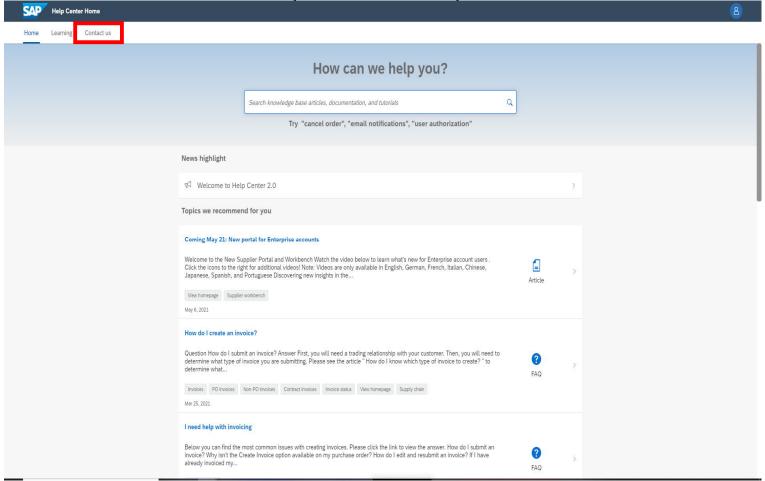

Type in your browser: <u>supplier.ariba.com</u>, login into your account

A new window will open, on the top left corner click on 'Contact us'

In the provided field type in 'customer support 'and press enter or click the magnifying glass icon

In the provided field type in 'support 'and press enter or click the magnifying glass icon.

A new section will appear below, click 'Yes'

- Click on 'Yes' and then click on 'Invoice failure'
- Click 'Contact us' on the lower right hand corner