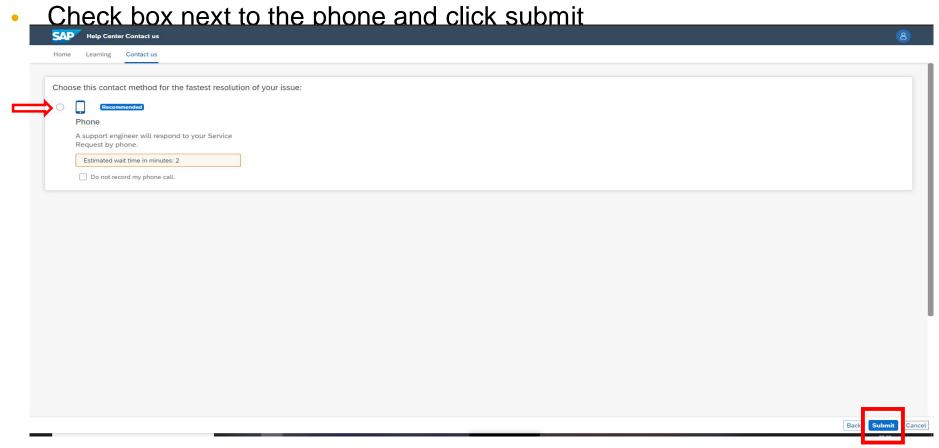

Click option 'Something else'

Click 'Contact us' on the lower right hand corner

Fill out requested information and click 'One last step' in the lower right corner

Check the circle next to your preferred method of contact and click 'Submit'

• Once the ticket has been submitted for phone attention an estimated time frame for a call back will be provided, please take notice of this time because Customer Support will call back once, if the call is not answered the ticket will be closed and a new ticket needs to be created to receive another call.