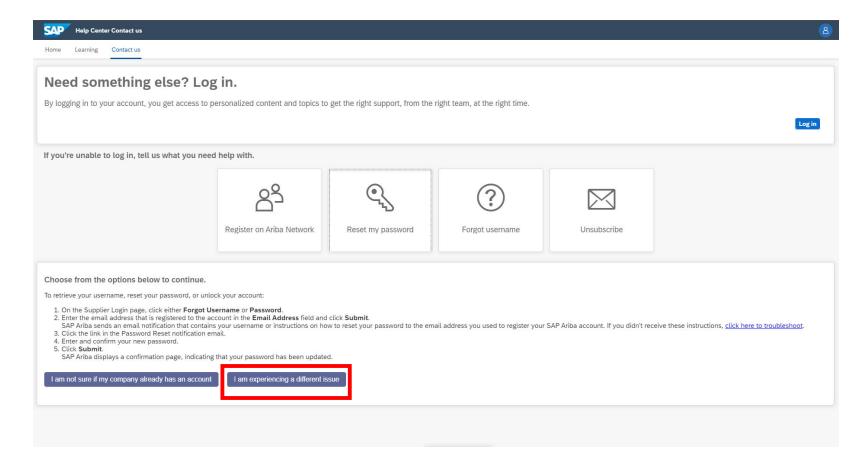

Click on 'I am experiencing a different issue'

Fill out required information, once all information has been entered click on 'One last step'

 Once the ticket has been submitted an estimated time frame for a call back will be provided, please take notice of this time because Customer Support will call back once, if the call is not answered the ticket will be closed and a new ticket needs to be created to receive another call.