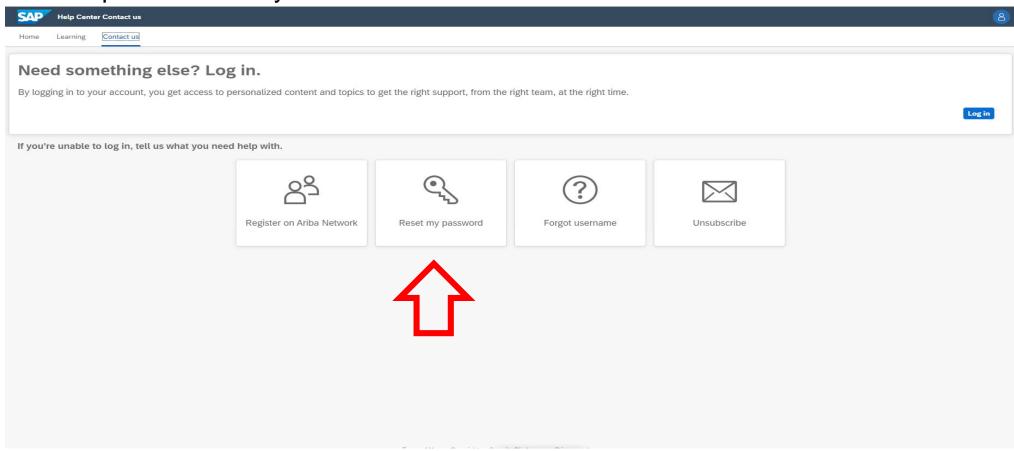

- Type in your browser: <u>supplier.ariba.com</u>
- Click on the question mark icon on the top right corner —

Click on 'Support' at the bottom right corner

On the top left corner click 'Contact us'

Click option 'Reset my Password'