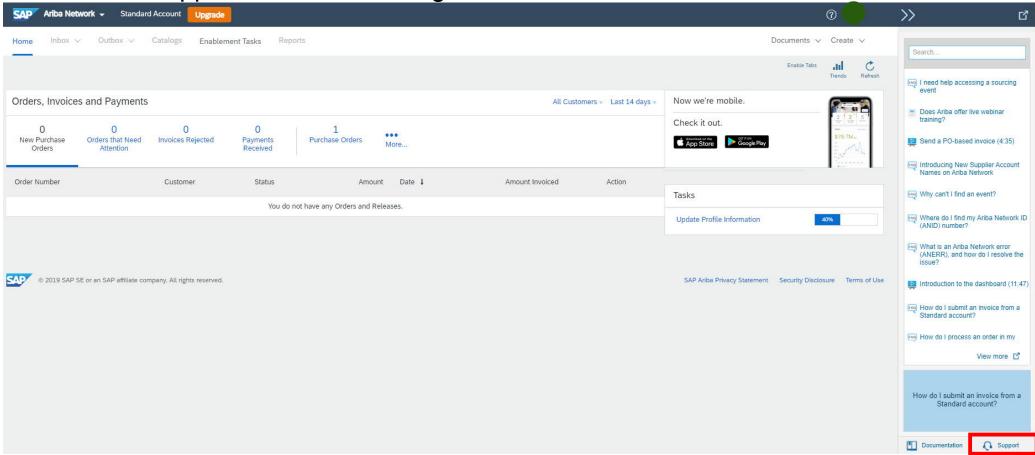

Click to open guide

Type in your browser: <a href="mailto:supplier.ariba.com">supplier.ariba.com</a>, login into your account

Click on 'Support' at the bottom right corner

A new window will open, on the top left corner click 'Contact us'