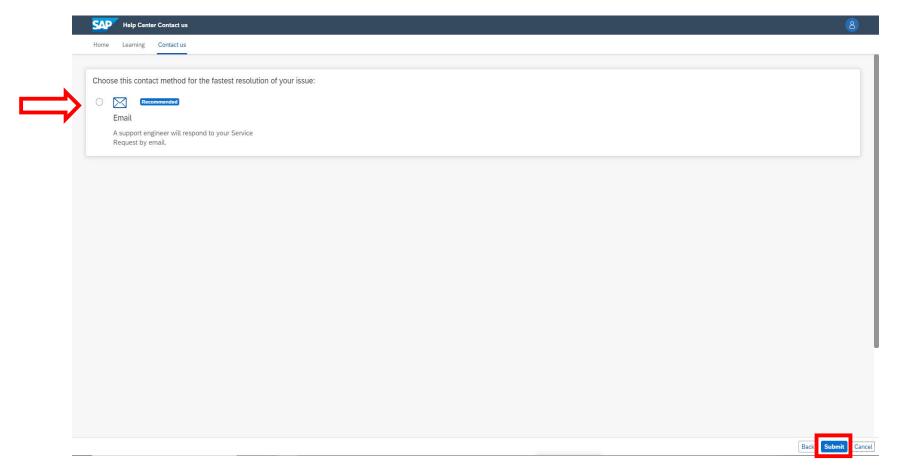

Click option 'Something else'

Click 'Contact us' on the lower right hand corner

Fill out requested information and click 'One last step' in the lower right corner

Check the circle next to your preferred method of contact and click 'Submit'

Fill out requested information and click 'One last step' in the lower right corner

Check email and then click on 'Submit'