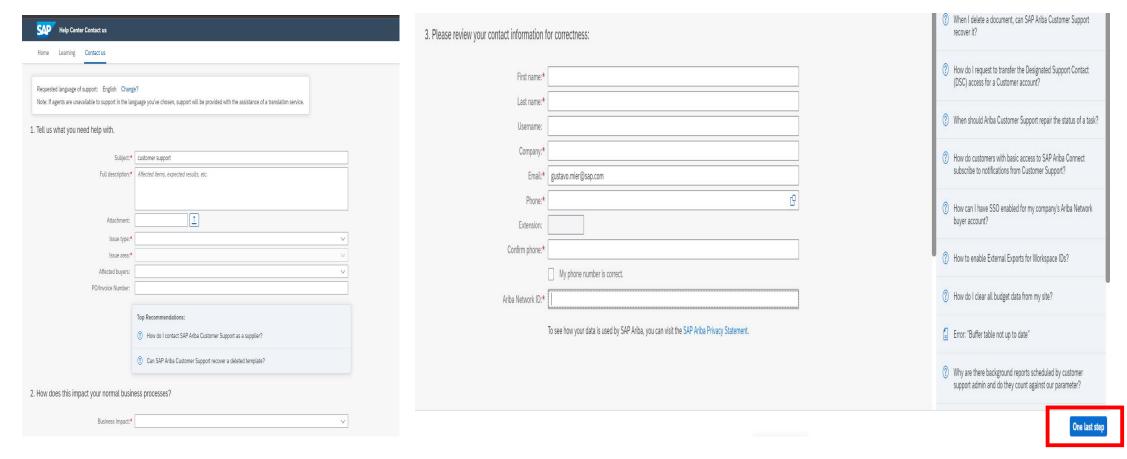

Click on 'I am experiencing a different issue'

Fill out required information, once all information has been entered click on 'One last step'

 Once the ticket has been submitted an estimated time frame for a call back will be provided, please take notice of this time because Customer Support will call back once, if the call is not answered the ticket will be closed and a new ticket needs to be created to receive another call.

Click option 'Something else'

Click 'Contact us' on the lower right hand corner

Fill out requested information and click 'One last step' in the lower right corner

Check the circle next to your preferred method of contact and click 'Submit'