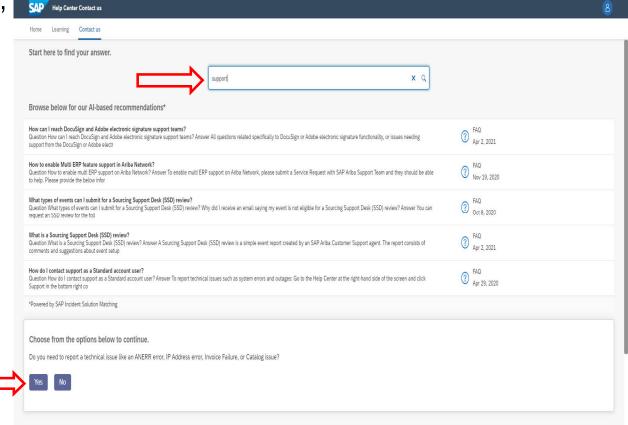

In the provided field type in 'support 'and press enter or click the magnifying glass icon.

A new section will appear below, click 'Yes'

- Click on 'Yes' and then click on 'Invoice failure'
- Click 'Contact us' on the lower right hand corner