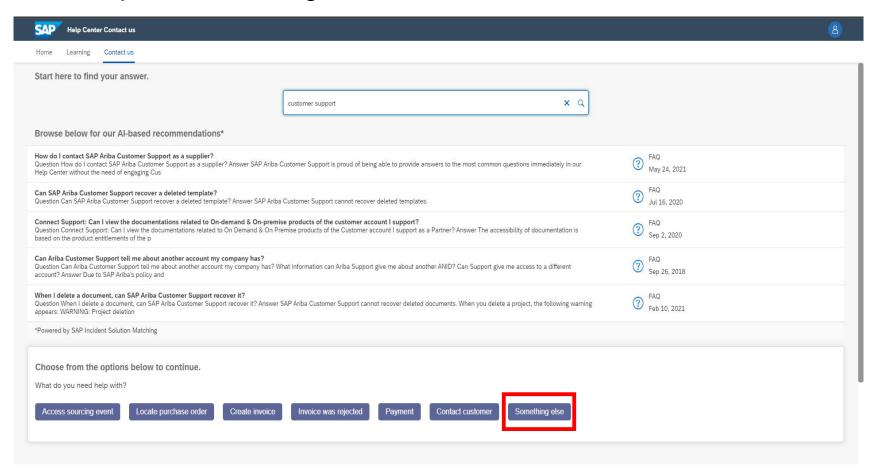

Click option 'Something else'

Click 'Contact us' on the lower right hand corner

Fill out requested information and click 'One last step' in the lower right corner

Check the circle next to your preferred method of contact and click 'Submit'