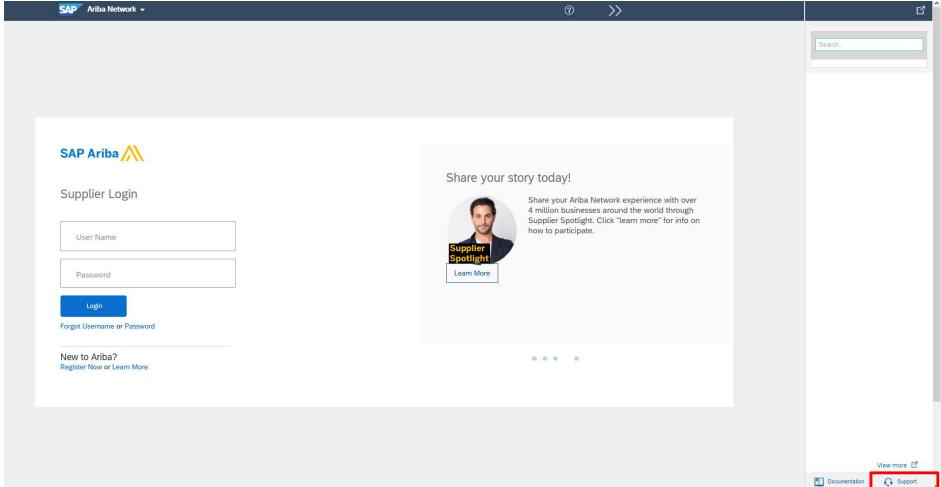

Click to open guide

Type in your browser: <a href="mailto:supplier.ariba.com">supplier.ariba.com</a>, login into your account

Click on 'Support' at the bottom right corner

A new window will open, on the top left corner click 'Contact us'