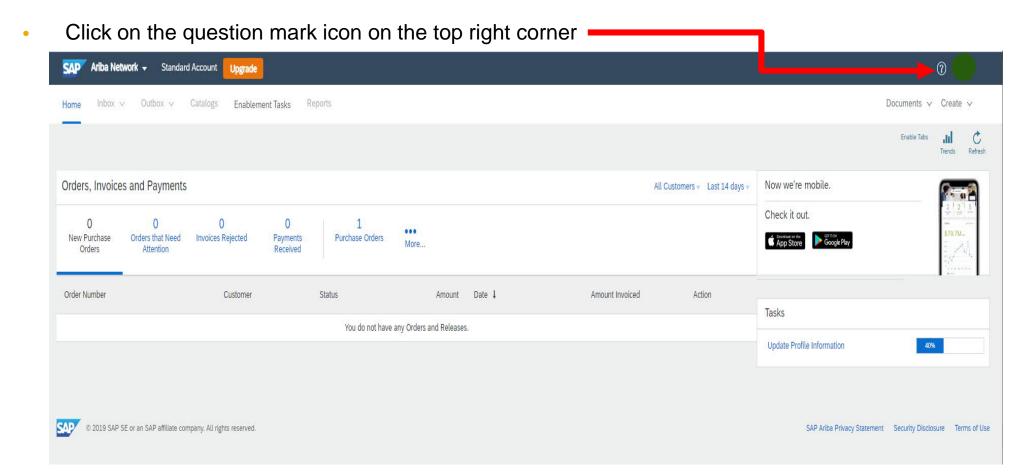

- Type in your browser: <u>supplier.ariba.com</u>
- Click on the question mark icon on the top right corner —

Click on 'Support' at the bottom right corner

On the top left corner click 'Contact us'

Click option 'Reset my Password'