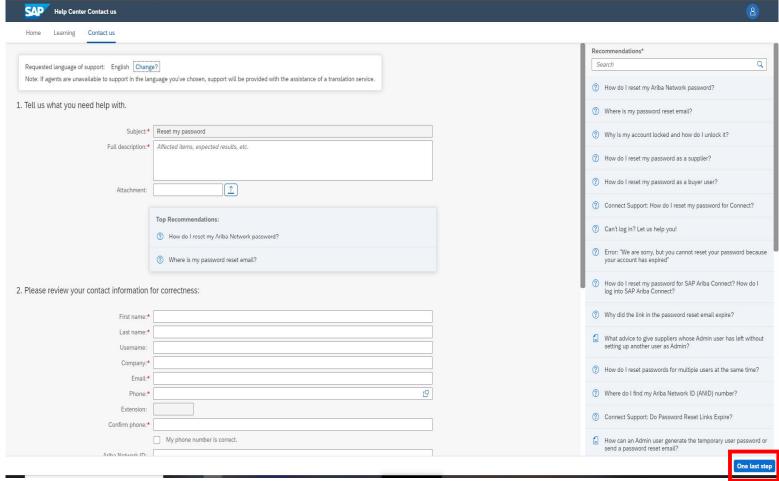

Click on 'I am experiencing a different issue'

Fill out required information, once all information has been entered click on 'One last step'

 Once the ticket has been submitted an estimated time frame for a call back will be provided, please take notice of this time because Customer Support will call back once, if the call is not answered the ticket will be closed and a new ticket needs to be created to receive another call.