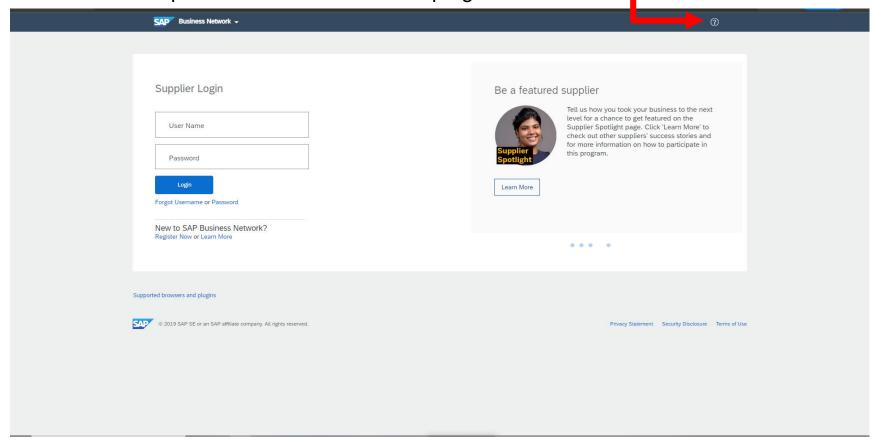

- Type in your browser: <u>supplier.ariba.com</u>
- Click on the question mark icon on the top right corner —

Click on 'Support' at the bottom right corner

On the top left corner click 'Contact us'

Click option 'Reset my Password'