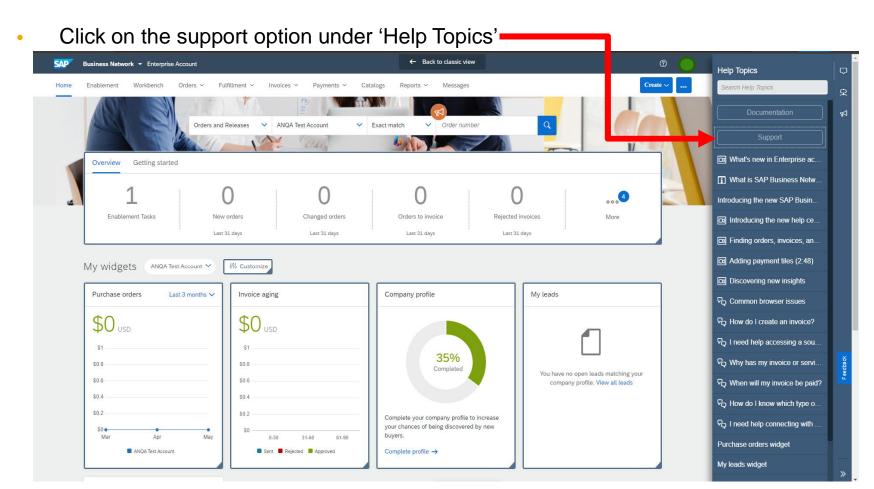

Type in your browser: <u>supplier.ariba.com</u>, login into your account

A new window will open, on the top left corner click on 'Contact us'

In the provided field type in 'customer support 'and press enter or click the magnifying glass icon