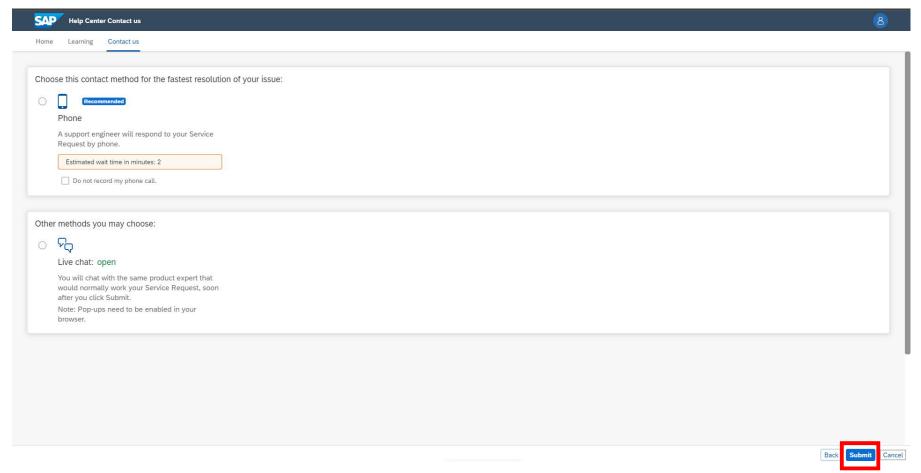

Click option 'Something else'

Click 'Contact us' on the lower right hand corner

Fill out requested information and click 'One last step' in the lower right corner

Check the circle next to your preferred method of contact and click 'Submit'

• Once the ticket has been submitted for phone attention an estimated time frame for a call back will be provided, please take notice of this time because Customer Support will call back once, if the call is not answered the ticket will be closed and a new ticket needs to be created to receive another call.