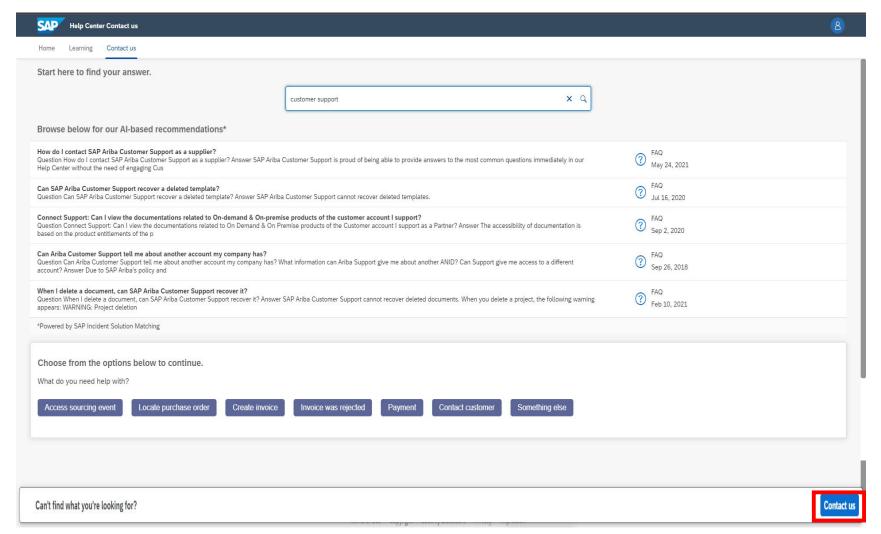

Click option 'Something else'

Click 'Contact us' on the lower right hand corner

Fill out requested information and click 'One last step' in the lower right corner

Check the circle next to your preferred method of contact and click 'Submit'