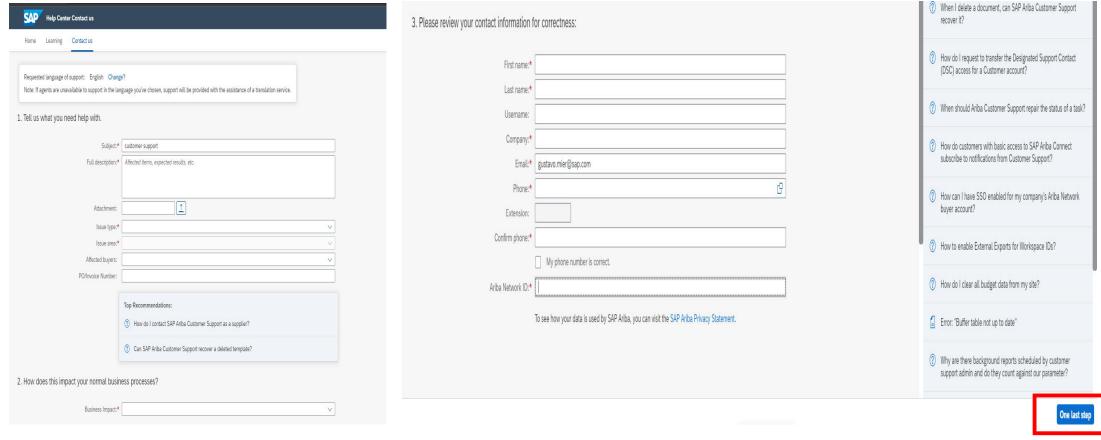

Click on 'I am experiencing a different issue'

Fill out required information, once all information has been entered click on 'One last step'

 Once the ticket has been submitted an estimated time frame for a call back will be provided, please take notice of this time because Customer Support will call back once, if the call is not answered the ticket will be closed and a new ticket needs to be created to receive another call.

Click option 'Something else'

Click 'Contact us' on the lower right hand corner

Fill out requested information and click 'One last step' in the lower right corner

Check the circle next to your preferred method of contact and click 'Submit'