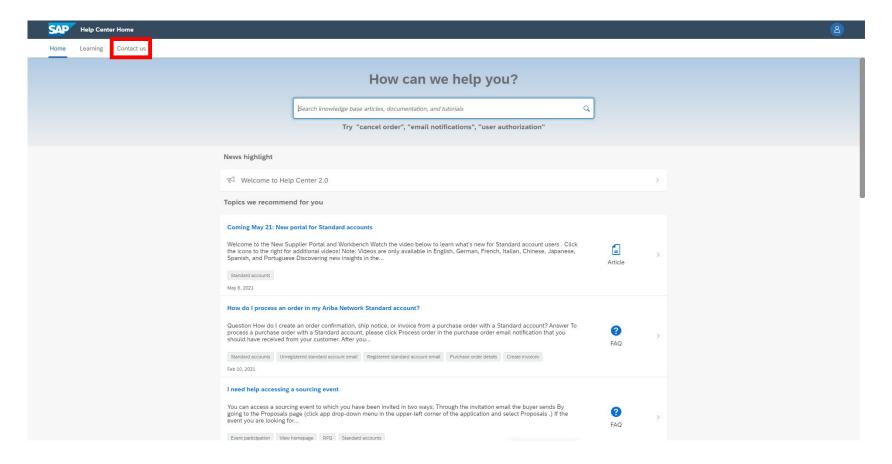

Type in your browser: <u>supplier.ariba.com</u>, login into your account

A new window will open, on the top left corner click on 'Contact us'

In the provided field type in 'customer support 'and press enter or click the magnifying glass icon

Click to open guide

Type in your browser: <a href="mailto:supplier.ariba.com">supplier.ariba.com</a>, login into your account

Click on 'Support' at the bottom right corner

A new window will open, on the top left corner click 'Contact us'